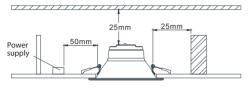

# **Required clearance: Standard**

Required clearance from structural members and building elements: SCB = 0mm HCB = 0mm