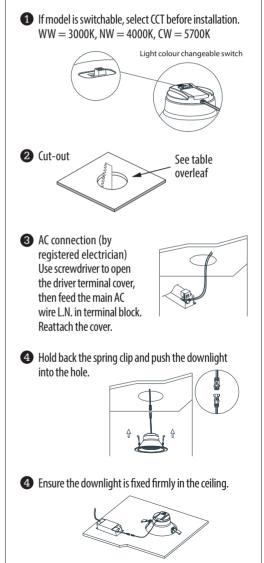

naires;
- b) When intended to be in contact with IC-F, IC, CA 80 and CA 135 recessed luminaires, withstand a 30s needle flame test carried out in accordance with AS/NZS 60695.11.5 with the flame applied to all surfaces of the sample.

# Dimmer compatibility:

Recommended TRIAC dimmers, dimming range 8-100%. Contact Switch Lighting for other dimmers.

#### Warranty:

Luminaire: 3 years Driver: 3 years Proof of purchase is required. See website for full warranty conditions.

# **Replaceability:**

The light source within this luminaire shall only be replaced by the manufacturer or his authorised agent.



#### IC-F / IC-4 Commercial dimmable downlight

# **Required clearance: Standard**

Required clearance from structural members and building elements: SCB = 0mm HCB = 0mm

## Installation:



# **Installation Instructions Cut-out Chart**



| Code     | sLED Commercial              | Cut-out   | Minimum Cavity<br>Depth |
|----------|------------------------------|-----------|-------------------------|
| SLCD121F | sLED Commercial Fixed Ø170mm | 140-150mm | 88mm                    |
| SLCD151F | sLED Commercial Fixed Ø235mm | 200-210mm | 103mm                   |

Please note: do not exceed the stated cut-out size.