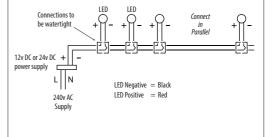

#### Installation:

(by registered electrician only)

2700K, 3000K, 4000K red and amber Spot-LIGHTZ

- 1. Connect the lights in **PARALLEL**.
- 2. Ensure 12V or 24V DC power supply is adequately rated. Allow 5.3W per light.
- 3. Ensure cable is adequately rated.

## Constant voltage:

11-30VDC: 2700K, 3000K, 4000K, red, amber 20-30VDC: green, blue

### Note:

Reverse polarity protected to 60V.

Smaller cables may be used if operated from 24V power supply units.