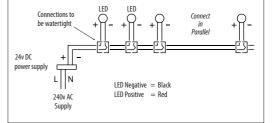

#### Installation:

(by registered electrician only)

Green and blue Spot-LIGHTZ Note: 24 VDC only

- 1. Connect the lights in **PARALLEL**.
- 2. Ensure 24V DC power supply is adequately rated. Allow 5.6W per light.
- 3. Ensure cable is adequately rated.

## Constant voltage:

11-30VDC: 2700K, 3000K, 4000K, red, amber 20-30VDC: green, blue

### Note:

Reverse polarity protected to 60V.

Smaller cables may be used if operated from 24V power supply units.